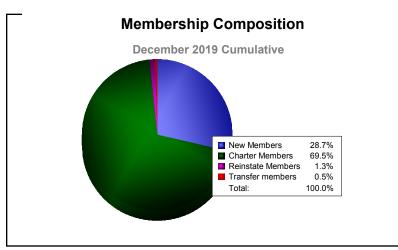

District 325B2 As of December 2019 Cumulative

| Year      | New<br>Clubs | Dropped<br>Clubs | Gain/<br>Loss<br>Clubs | New<br>Members | Charter<br>Members | Reinstate<br>Members | Transfer<br>Members | Total<br>Member<br>Added | Total<br>Members<br>Dropped | Gain/<br>Loss<br>Members |
|-----------|--------------|------------------|------------------------|----------------|--------------------|----------------------|---------------------|--------------------------|-----------------------------|--------------------------|
| 2015-2016 | 72           | -8               | 64                     | 946            | 1963               | 20                   | 6                   | 2935                     | -840                        | 2095                     |
| 2016-2017 | 37           | -14              | 23                     | 1161           | 941                | 35                   | 6                   | 2143                     | -1193                       | 950                      |
| 2017-2018 | 76           | -16              | 60                     | 1003           | 1831               | 46                   | 10                  | 2890                     | -1701                       | 1189                     |
| 2018-2019 | 37           | -30              | 7                      | 540            | 942                | 43                   | 9                   | 1534                     | -1776                       | -242                     |
| 2019-2020 | 23           | -22              | 1                      | 243            | 589                | 11                   | 4                   | 847                      | -998                        | -151                     |
| Average   | 49           | -18              | 31                     | 779            | 1253               | 31                   | 7                   | 2070                     | -1302                       | 768                      |