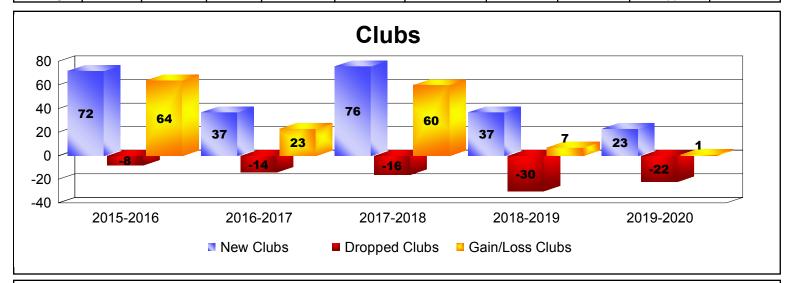

District 325B2 As of December 2019 Cumulative

| Year      | New<br>Clubs | Dropped<br>Clubs | Gain/<br>Loss<br>Clubs | New<br>Members | Charter<br>Members | Reinstate<br>Members | Transfer<br>Members | Total<br>Member<br>Added | Total<br>Members<br>Dropped | Gain/<br>Loss<br>Members |
|-----------|--------------|------------------|------------------------|----------------|--------------------|----------------------|---------------------|--------------------------|-----------------------------|--------------------------|
| 2015-2016 | 72           | -8               | 64                     | 946            | 1963               | 20                   | 6                   | 2935                     | -840                        | 2095                     |
| 2016-2017 | 37           | -14              | 23                     | 1161           | 941                | 35                   | 6                   | 2143                     | -1193                       | 950                      |
| 2017-2018 | 76           | -16              | 60                     | 1003           | 1831               | 46                   | 10                  | 2890                     | -1701                       | 1189                     |
| 2018-2019 | 37           | -30              | 7                      | 540            | 942                | 43                   | 9                   | 1534                     | -1776                       | -242                     |
| 2019-2020 | 23           | -22              | 1                      | 243            | 589                | 11                   | 4                   | 847                      | -998                        | -151                     |
| Average   | 49           | -18              | 31                     | 779            | 1253               | 31                   | 7                   | 2070                     | -1302                       | 768                      |