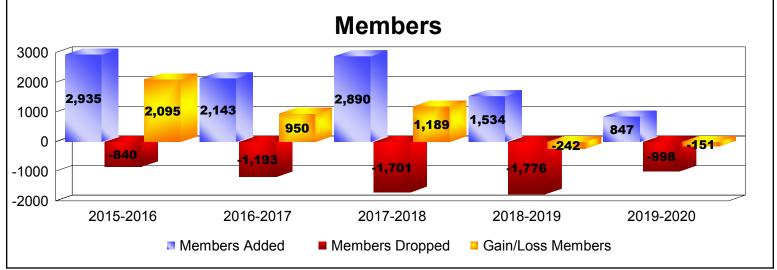

District 325B2 As of December 2019 Cumulative

| Year      | New<br>Clubs | Dropped<br>Clubs | Gain/<br>Loss<br>Clubs | New<br>Members | Charter<br>Members | Reinstate<br>Members | Transfer<br>Members | Total<br>Member<br>Added | Total<br>Members<br>Dropped | Gain/<br>Loss<br>Members |
|-----------|--------------|------------------|------------------------|----------------|--------------------|----------------------|---------------------|--------------------------|-----------------------------|--------------------------|
| 2015-2016 | 72           | -8               | 64                     | 946            | 1963               | 20                   | 6                   | 2935                     | -840                        | 2095                     |
| 2016-2017 | 37           | -14              | 23                     | 1161           | 941                | 35                   | 6                   | 2143                     | -1193                       | 950                      |
| 2017-2018 | 76           | -16              | 60                     | 1003           | 1831               | 46                   | 10                  | 2890                     | -1701                       | 1189                     |
| 2018-2019 | 37           | -30              | 7                      | 540            | 942                | 43                   | 9                   | 1534                     | -1776                       | -242                     |
| 2019-2020 | 23           | -22              | 1                      | 243            | 589                | 11                   | 4                   | 847                      | -998                        | -151                     |
| Average   | 49           | -18              | 31                     | 779            | 1253               | 31                   | 7                   | 2070                     | -1302                       | 768                      |